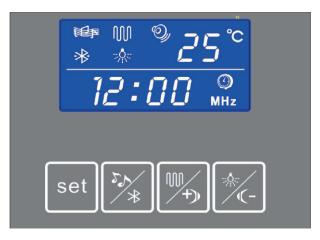

## 1. Set Key

Short press to enable the music volume navigation Long press to enable the clock navigation Hour and minute settings

### 2. Music / Bluetooth Key

Short press to enter or exit the Bluetooth mode Long Press – to refuse a phone call

### 3. Demister Key + Key

Short press to open or close the demister pad When is volume smode increase the volume When in clock mode add an hour or add a minute

### 4. LED Key - Key

Short press to open or close the demister pad When is volume mode decrease the volume When in clock mode reduce an hour or reduce a minute

### Note

When the Bluetooth is pressed and trying to connect the \* key with flash When the Bluetooth has made a connection it will remain lit When a phone call is being received CALL will appear in the clock window